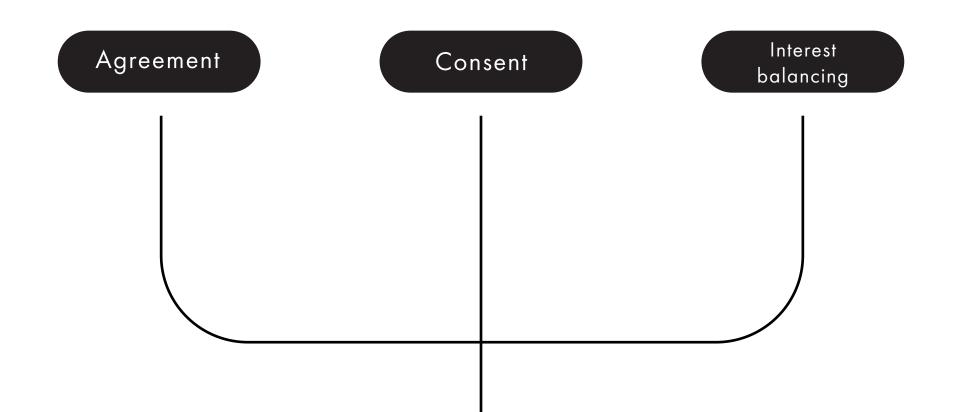

## **GUEST**

Guest submits personal data to data controller for processing.

The hotel and ESS Hotel Group AB are data controllers and have a joint responsibility for data processing of personal data.

Personal data is collected on a legal basis. Usually via the hotel but also via ESS Hotel Group AB as there is a joint responsibility for the collection of personal data, for example during competitions or major campaigns.

The hotel and ESS Hotel Group AB processes personal data together. Examples of processes can be sending out relevant information based on previous purchases, upcoming visits or sign-ups and competitions. Storage of data for analysis occurs.

Guest can withdraw their consent or request an extract from the register at any time. Read more about what storage time and rights a guest has <u>HERE</u>.